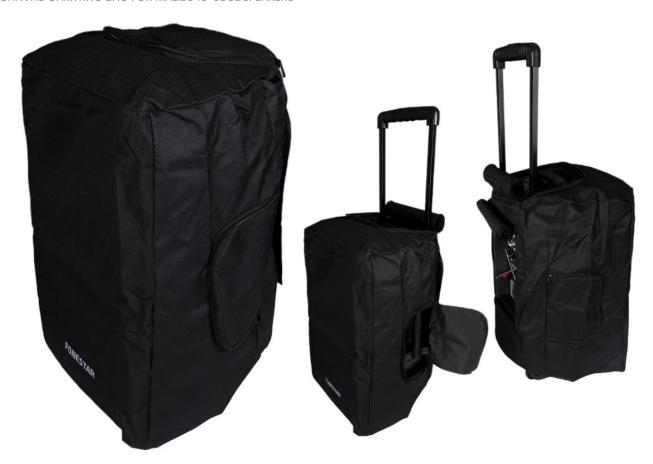

## **DESCRIPTION**

Canvas carrying bag for MALIBU 15" loudspeakers

## **TECHNICAL CHARACTERISTICS**

FEATURES

Carrying bag for MALIBU 15" loudspeakers Compatible with some 15" loudspeakers

Heavy-duty rugged canvas

Covers the top and sides of the speaker leaving the bottom free

Zippered top opening for trolley

Zippered side openings for carrying handles Velcro back opening for access to controls

DIMENSIONS Interior: 450 x 685 x 385 mm depth