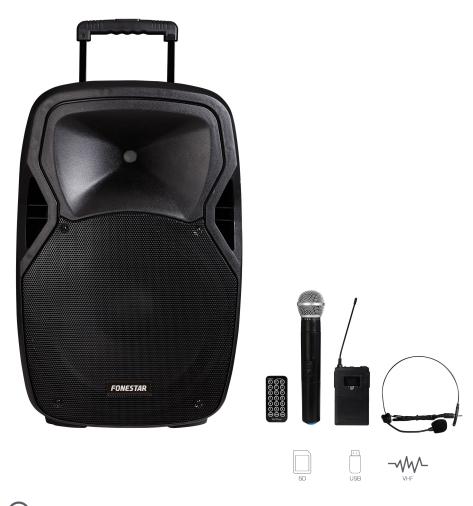

## MALIBU-215P

15" PORTABLE SPEAKER.

Great power and sound quality.

2 UHF wireless microphones: 1 hand-held and 1 headset

With multiple playback options

Robust construction, easy transport with trolley

Long-life rechargeable battery.

## **DESCRIPTION**

Portable speaker with 2 wireless microphoneHigh power and sound quality provided by its high-efficiency Class D amplifier. They integrate all the necessary elements for a live performance or talk: 2 wireless microphones (1 hand-held and 1 head-worn), 2 microphone inputs, 1 auxiliary, USB/SD player, mixer, graphic equaliser, speaker and amplifier. Its trolley together with a rechargeable Li-ion battery of great capacity and autonomy, make it very versatile and adaptable to a multitude of uses. It is very transport resistant thanks to its robust injection construction. Audio inputs with industry audio standard connectors: XLR, jack and RCA. Includes remote for remote control. Its simple and intuitive use minimizes setup time depending on the use. For outdoor activities, group classes, small parties, events and travelling shows.

## **TECHNICAL CHARACTERISTICS**

| FEATURES     | Portable speaker.  2 VHF wireless microphones, 1 hand-held and 1 head (191.900 MHz and 174.300 MHz respectively). Wireless receiver and USB/SD player. Rechargeable Li-ion battery. Echo function and tone control. Trolley transport cart. Remote control. Hole in the base for 35 mm tube. |
|--------------|----------------------------------------------------------------------------------------------------------------------------------------------------------------------------------------------------------------------------------------------------------------------------------------------|
| POWER        | 200 W maximum<br>40 W RMS                                                                                                                                                                                                                                                                    |
| LOUDSPEAKERS | 1 x 15" woofer<br>1 x 1" tweeter                                                                                                                                                                                                                                                             |
| INPUTS       | 2 mics, XLR and 6.3 mm jack 1 stereo auxiliary, 2 x RCA                                                                                                                                                                                                                                      |
| OUTPUTS      | 1 stereo aux, 2 x RCA                                                                                                                                                                                                                                                                        |
| POWER SUPPLY | 230/115 V AC and 12 V DC Battery Li-ion 12.8 V, 8000 mAh Autonomy with rechargeable battery: 5 hours (volume at 50%) Battery charging time: 6.5 hours approximately Operative during charge                                                                                                  |
| DIMENSIONS   | 450 x 685 x 385 mm depth                                                                                                                                                                                                                                                                     |
| WEIGHT       | 15.05 kg                                                                                                                                                                                                                                                                                     |