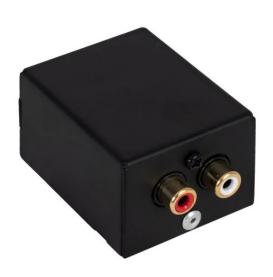

## TC-3SM

STEREO TO 2 MONO SIGNALS CONVERTER

Stereo signal converter into 2 mono signals

Adapts impedances and distributes the signal

## **DESCRIPTION**

Stereo to mono signal converter. It converts 1 stereo signal into 2 mono signals to connect to 2 mono amplifiers.