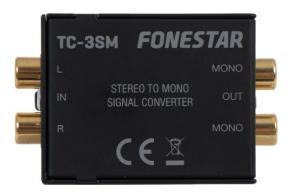

## TC-3SM

STEREO TO 2 MONO SIGNALS CONVERTER

Stereo signal converter into 2 mono signals

Adapts impedances and distributes the signal

## **DESCRIPTION**

Stereo to mono signal converter. It converts 1 stereo signal into 2 mono signals to connect to 2 mono amplifiers.

## TECHNICAL CHARACTERISTICS

| FEATURES   | Converts a stereo signal into 2 mono signals. Adapts impedances and distributes the signal. |
|------------|---------------------------------------------------------------------------------------------|
| INPUTS     | 1 stereo aux, 2 x 4,700 Ohm RCA                                                             |
| OUTPUTS    | 2 mono aux, RCA.                                                                            |
| RESPONSE   | 20-20,000 Hz.                                                                               |
| DIMENSIONS | 42 x 31 x 67 mm depth.                                                                      |
| WEIGHT     | 0.1 kg                                                                                      |