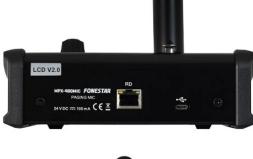

## **TECHNICAL CHARACTERISTICS**

| FEATURES PO     | fusical alert tones.  one selection and paging on the audio matrix mod. MPX-4088.  Indicator lights for power, signal, saturation and communication status.  CD information display.  C control software, customisation of zone names, microphone volume, volume and uration of musical tone and priority.  The total cable distance must not exceed 150 meters for a SFTP Cat 5e cable. |
|-----------------|------------------------------------------------------------------------------------------------------------------------------------------------------------------------------------------------------------------------------------------------------------------------------------------------------------------------------------------------------------------------------------------|
| MICROPHONE      | ectret condenser with flexo and ring light                                                                                                                                                                                                                                                                                                                                               |
| INPUTS 1        | balanced microphone, XLR 6.800 Ohm<br>mini-USB port for uploading music alert tones in MP3 or WAV format<br>RD port for connection to MPX-4088 matrix, RJ-45                                                                                                                                                                                                                             |
| CONTROLS        | licrophone volume control and zone selector                                                                                                                                                                                                                                                                                                                                              |
| CONNEXION       | J-45 cable, Cat 5e                                                                                                                                                                                                                                                                                                                                                                       |
| PHANTOM 12      | 2 V                                                                                                                                                                                                                                                                                                                                                                                      |
| POWER SUPPLY 24 | 4 V DC, 100 mA, via RD port                                                                                                                                                                                                                                                                                                                                                              |
| DIMENSIONS      | licrophone with flexo: 430 mm high<br>ase: 176 x 60 x 166 mm depth                                                                                                                                                                                                                                                                                                                       |
| ACCESSORIES     | oam windshield                                                                                                                                                                                                                                                                                                                                                                           |