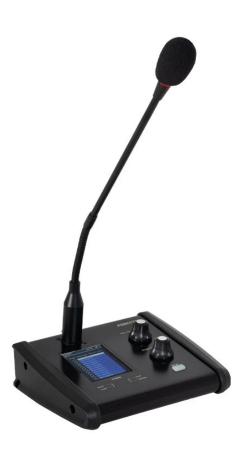

## MPX-400MIC

ZONE SELECTOR MICROPHONE FOR MOD. SYSTEM MPX-4088

Crystal clear voice pick-up

Zone selection and warning broadcasting

Musical alert tones

Configuration software for PC

ESPECIALLY RECOMMENDED IN:

## **DESCRIPTION**

The MPX-4088 system is a highly versatile audio matrix, perfect for installations of any size, allowing a multitude of configuration options, DSP signal processing and integrated solutions to common problems such as feedback, covering almost any installation need. MPX-400MIC is a microphone with zone selector for voice output and musical warning tones for audio matrix mod. MPX-4088. Allows selection from 1 to 32 zones. RJ-45, Cat 5e cable system connection. For installations where there are various audio sources and audience areas such as shopping malls, hotels, conference rooms, stadiums, etc.

## **TECHNICAL CHARACTERISTICS**

| FEATURES PO     | fusical alert tones.  one selection and paging on the audio matrix mod. MPX-4088.  Indicator lights for power, signal, saturation and communication status.  CD information display.  C control software, customisation of zone names, microphone volume, volume and uration of musical tone and priority.  The total cable distance must not exceed 150 meters for a SFTP Cat 5e cable. |
|-----------------|------------------------------------------------------------------------------------------------------------------------------------------------------------------------------------------------------------------------------------------------------------------------------------------------------------------------------------------------------------------------------------------|
| MICROPHONE      | ectret condenser with flexo and ring light                                                                                                                                                                                                                                                                                                                                               |
| INPUTS 1        | balanced microphone, XLR 6.800 Ohm<br>mini-USB port for uploading music alert tones in MP3 or WAV format<br>RD port for connection to MPX-4088 matrix, RJ-45                                                                                                                                                                                                                             |
| CONTROLS        | licrophone volume control and zone selector                                                                                                                                                                                                                                                                                                                                              |
| CONNEXION       | J-45 cable, Cat 5e                                                                                                                                                                                                                                                                                                                                                                       |
| PHANTOM 12      | 2 V                                                                                                                                                                                                                                                                                                                                                                                      |
| POWER SUPPLY 24 | 4 V DC, 100 mA, via RD port                                                                                                                                                                                                                                                                                                                                                              |
| DIMENSIONS      | licrophone with flexo: 430 mm high<br>ase: 176 x 60 x 166 mm depth                                                                                                                                                                                                                                                                                                                       |
| ACCESSORIES     | oam windshield                                                                                                                                                                                                                                                                                                                                                                           |