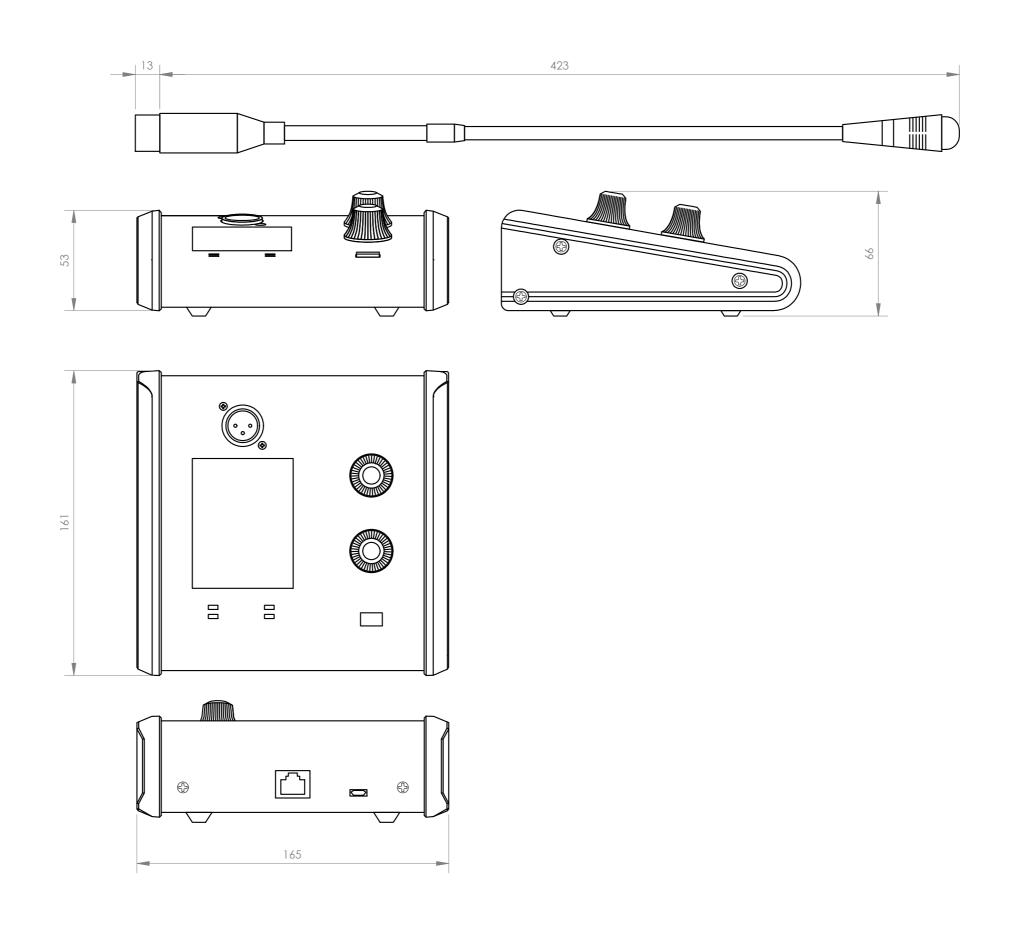

## **TECHNICAL CHARACTERISTICS**

| FEATURES PO     | fusical alert tones.  one selection and paging on the audio matrix mod. MPX-4088.  Indicator lights for power, signal, saturation and communication status.  CD information display.  C control software, customisation of zone names, microphone volume, volume and uration of musical tone and priority.  The total cable distance must not exceed 150 meters for a SFTP Cat 5e cable. |
|-----------------|------------------------------------------------------------------------------------------------------------------------------------------------------------------------------------------------------------------------------------------------------------------------------------------------------------------------------------------------------------------------------------------|
| MICROPHONE      | ectret condenser with flexo and ring light                                                                                                                                                                                                                                                                                                                                               |
| INPUTS 1        | balanced microphone, XLR 6.800 Ohm<br>mini-USB port for uploading music alert tones in MP3 or WAV format<br>RD port for connection to MPX-4088 matrix, RJ-45                                                                                                                                                                                                                             |
| CONTROLS        | licrophone volume control and zone selector                                                                                                                                                                                                                                                                                                                                              |
| CONNEXION       | J-45 cable, Cat 5e                                                                                                                                                                                                                                                                                                                                                                       |
| PHANTOM 12      | 2 V                                                                                                                                                                                                                                                                                                                                                                                      |
| POWER SUPPLY 24 | 4 V DC, 100 mA, via RD port                                                                                                                                                                                                                                                                                                                                                              |
| DIMENSIONS      | licrophone with flexo: 430 mm high<br>ase: 176 x 60 x 166 mm depth                                                                                                                                                                                                                                                                                                                       |
| ACCESSORIES     | oam windshield                                                                                                                                                                                                                                                                                                                                                                           |