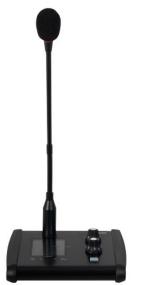

## MPX-400MIC

ZONE SELECTOR MICROPHONE FOR MOD. SYSTEM MPX-4088

Crystal clear voice pick-up

Zone selection and warning broadcasting

Musical alert tones

Configuration software for PC

ESPECIALLY RECOMMENDED IN:

## **DESCRIPTION**

The MPX-4088 system is a highly versatile audio matrix, perfect for installations of any size, allowing a multitude of configuration options, DSP signal processing and integrated solutions to common problems such as feedback, covering almost any installation need. MPX-400MIC is a microphone with zone selector for voice output and musical warning tones for audio matrix mod. MPX-4088. Allows selection from 1 to 32 zones. RJ-45, Cat 5e cable system connection. For installations where there are various audio sources and audience areas such as shopping malls, hotels, conference rooms, stadiums, etc.