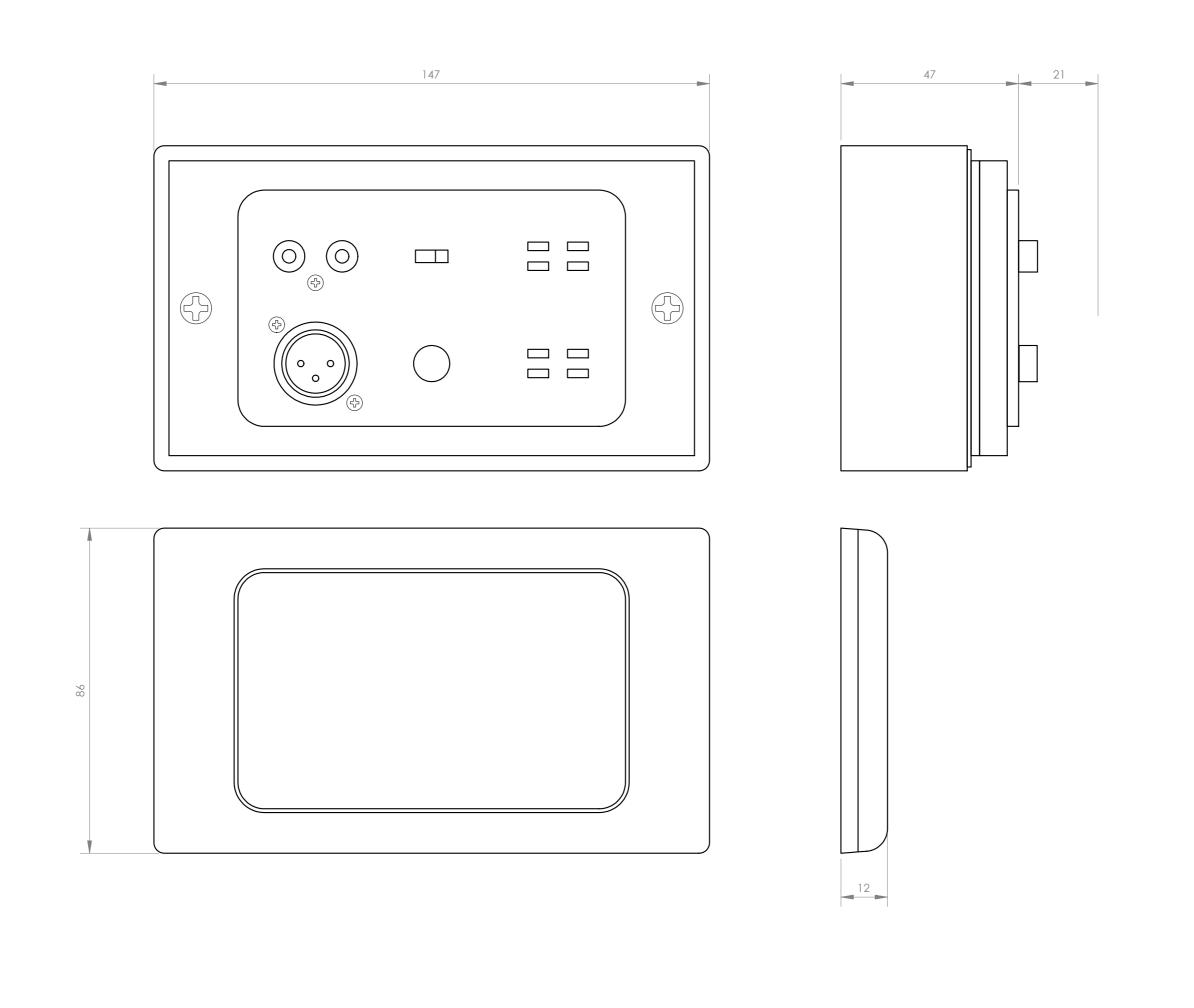

## **TECHNICAL CHARACTERISTICS**

| FEATURES     | Audio input/output control for audio matrix mod. MPX-4088.  2 input channels and 2 output channels.  Converts and transmits digital audio to RD port.  Signal presence and saturation LED indicators for the inputs and outputs. |
|--------------|----------------------------------------------------------------------------------------------------------------------------------------------------------------------------------------------------------------------------------|
| INPUTS       | 1 balanced mic., XLR 5,100 Ohm, assignable to channels 10 or 12. 1 stereo RCA line, 5,100 Ohm, 7.74 V, assignable to channels 9/10 or 11/12. 1 RD port for connection to matrix MPX-4088, RJ-45                                  |
| OUTPUTS      | 2 balanced line, euroblock 240 Ohm, 7.74 V, assignable to digital channels 9/10 or 11/12                                                                                                                                         |
| CONTROLS     | Microphone volume control Phantom power supply, selectable                                                                                                                                                                       |
| CONNECTION   | RJ-45, Cat 5e cable                                                                                                                                                                                                              |
| PHANTOM      | 48 V                                                                                                                                                                                                                             |
| POWER SUPPLY | 24 V DC, 100 mA, via RD port                                                                                                                                                                                                     |
| DIMENSIONS   | 147 x 86 x 47 mm depth                                                                                                                                                                                                           |
| WEIGHT       | 0.25 kg                                                                                                                                                                                                                          |
| ACCESSORIES  | Surface box                                                                                                                                                                                                                      |