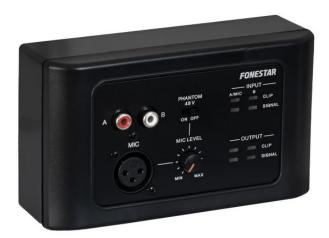

## **MPX-410ES**

AUDIO INPUT/OUTPUT CONTROL

Converts and transmits digital audio to the RD port

2 audio input and output channels

Signal presence and saturation indicator lights for inputs and outputs

ESPECIALLY RECOMMENDED IN:

## **DESCRIPTION**

The MPX-4088 system is a highly versatile audio matrix, perfect for installations of any size, allowing a multitude of configuration options, DSP signal processing and integrated solutions to common problems such as feedback, covering almost any installation need. The MPX-410ES is an audio input/output remote control for matrix mod. MPX-4088.It has 2 input channels and 2 output channels. RJ-45, Cat 5e cable system connection. For installations where there are various audio sources and audience areas such as shopping malls, hotels, conference rooms, stadiums, etc.

## **TECHNICAL CHARACTERISTICS**

| FEATURES     | Audio input/output control for audio matrix mod. MPX-4088.  2 input channels and 2 output channels.  Converts and transmits digital audio to RD port.  Signal presence and saturation LED indicators for the inputs and outputs. |
|--------------|----------------------------------------------------------------------------------------------------------------------------------------------------------------------------------------------------------------------------------|
| INPUTS       | 1 balanced mic., XLR 5,100 Ohm, assignable to channels 10 or 12. 1 stereo RCA line, 5,100 Ohm, 7.74 V, assignable to channels 9/10 or 11/12. 1 RD port for connection to matrix MPX-4088, RJ-45                                  |
| OUTPUTS      | 2 balanced line, euroblock 240 Ohm, 7.74 V, assignable to digital channels 9/10 or 11/12                                                                                                                                         |
| CONTROLS     | Microphone volume control Phantom power supply, selectable                                                                                                                                                                       |
| CONNECTION   | RJ-45, Cat 5e cable                                                                                                                                                                                                              |
| PHANTOM      | 48 V                                                                                                                                                                                                                             |
| POWER SUPPLY | 24 V DC, 100 mA, via RD port                                                                                                                                                                                                     |
| DIMENSIONS   | 147 x 86 x 47 mm depth                                                                                                                                                                                                           |
| WEIGHT       | 0.25 kg                                                                                                                                                                                                                          |
| ACCESSORIES  | Surface box                                                                                                                                                                                                                      |