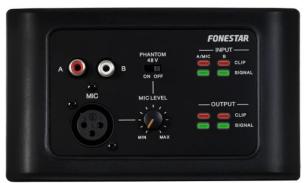

## **MPX-410ES**

AUDIO INPUT/OUTPUT CONTROL

Converts and transmits digital audio to the RD port

2 audio input and output channels

Signal presence and saturation indicator lights for inputs and outputs

ESPECIALLY RECOMMENDED IN:

## **DESCRIPTION**

The MPX-4088 system is a highly versatile audio matrix, perfect for installations of any size, allowing a multitude of configuration options, DSP signal processing and integrated solutions to common problems such as feedback, covering almost any installation need. The MPX-410ES is an audio input/output remote control for matrix mod. MPX-4088.It has 2 input channels and 2 output channels. RJ-45, Cat 5e cable system connection. For installations where there are various audio sources and audience areas such as shopping malls, hotels, conference rooms, stadiums, etc.

## **TECHNICAL CHARACTERISTICS**

| FEATURES     | Audio input/output control for audio matrix mod. MPX-4088.  2 input channels and 2 output channels.  Converts and transmits digital audio to RD port.  Signal presence and saturation LED indicators for the inputs and outputs. |
|--------------|----------------------------------------------------------------------------------------------------------------------------------------------------------------------------------------------------------------------------------|
| INPUTS       | 1 balanced mic., XLR 5,100 Ohm, assignable to channels 10 or 12. 1 stereo RCA line, 5,100 Ohm, 7.74 V, assignable to channels 9/10 or 11/12. 1 RD port for connection to matrix MPX-4088, RJ-45                                  |
| OUTPUTS      | 2 balanced line, euroblock 240 Ohm, 7.74 V, assignable to digital channels 9/10 or 11/12                                                                                                                                         |
| CONTROLS     | Microphone volume control Phantom power supply, selectable                                                                                                                                                                       |
| CONNECTION   | RJ-45, Cat 5e cable                                                                                                                                                                                                              |
| PHANTOM      | 48 V                                                                                                                                                                                                                             |
| POWER SUPPLY | 24 V DC, 100 mA, via RD port                                                                                                                                                                                                     |
| DIMENSIONS   | 147 x 86 x 47 mm depth                                                                                                                                                                                                           |
| WEIGHT       | 0.25 kg                                                                                                                                                                                                                          |
| ACCESSORIES  | Surface box                                                                                                                                                                                                                      |