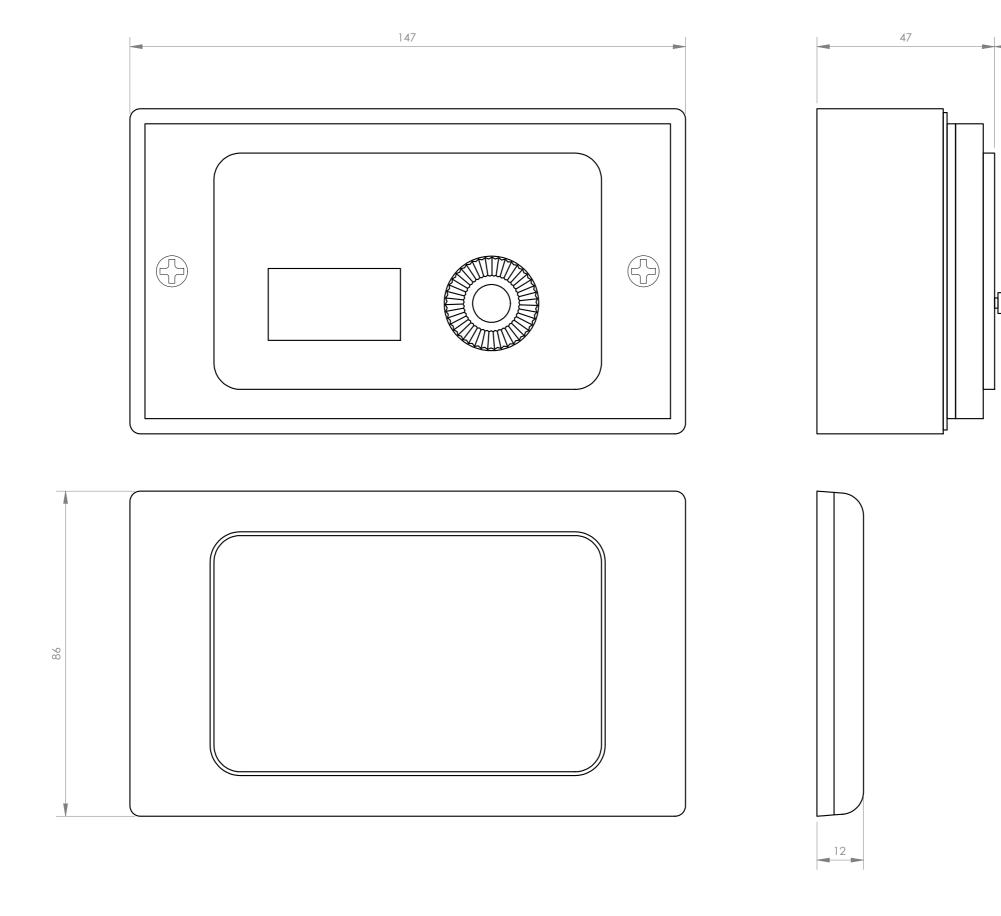

## **TECHNICAL CHARACTERISTICS**

| FEATURES     | Remote volume and zone allocation controller for audio matrix mod. MPX-4088.<br>Connection to the matrix via RJ-45, Cat 5e cable.<br>Link extension for connection of up to 8 MPX-420V controllers in series.<br>LCD display with volume level information for the selected output. |
|--------------|-------------------------------------------------------------------------------------------------------------------------------------------------------------------------------------------------------------------------------------------------------------------------------------|
| INPUTS       | 1 RD port for connection to matrix MPX-4088, RJ-45                                                                                                                                                                                                                                  |
| OUTPUTS      | 1 link extension, RJ-45                                                                                                                                                                                                                                                             |
| CONTROLS     | Volume and zone allocation control                                                                                                                                                                                                                                                  |
| CONNECTION   | RJ-45, Cat 5e cable                                                                                                                                                                                                                                                                 |
| POWER SUPPLY | 24 V DC, 100 mA, via RD port                                                                                                                                                                                                                                                        |
| DIMENSIONS   | 147 x 86 x 47 mm depth                                                                                                                                                                                                                                                              |
| WEIGHT       | 0.23 kg                                                                                                                                                                                                                                                                             |
| ACCESSORIES  | Surface box                                                                                                                                                                                                                                                                         |
|              |                                                                                                                                                                                                                                                                                     |

|                                              | Units | Scale |
|----------------------------------------------|-------|-------|
| ie control and zone selection remote control | mm    | 1:1   |