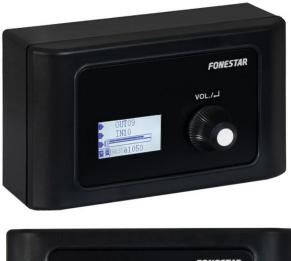

DATA SHEET

SYSTEMS AND CONTROL / ZONE SYSTEMS / DIGITAL

VOLUME CONTROL AND ZONE SELECTION REMOTE CONTROL

| $\oslash$  |
|------------|
| $\bigcirc$ |
| $\bigcirc$ |

Allows for volume control and zone selection

LCD display

Connect up to 8 MPX-420V controllers in series

ESPECIALLY RECOMMENDED IN:

Sports facilities

Hotels

All sectors

## DESCRIPTION

The MPX-4088 system is a highly versatile audio matrix, perfect for installations of any size, allowing a multitude of configuration options, DSP signal processing and integrated solutions to common problems such as feedback, covering almost any installation need. The MPX-420V is a remote control volume controller with two balanced audio outputs and zone assignment for audio matrix mod. MPX-4088.RJ-45, Cat 5e cable system connection.For installations where there are various audio sources and audience areas such as shopping malls, hotels, conference rooms, stadiums, etc.