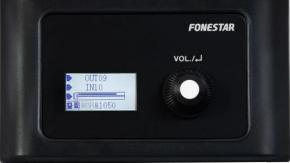

DATA SHEET

SYSTEMS AND CONTROL / ZONE SYSTEMS / DIGITAL

VOLUME CONTROL AND ZONE SELECTION REMOTE CONTROL

| $\oslash$  |
|------------|
| $\bigcirc$ |
| $\bigcirc$ |

Allows for volume control and zone selection

LCD display

Connect up to 8 MPX-420V controllers in series

ESPECIALLY RECOMMENDED IN:

Sports facilities

Hotels

All sectors

## DESCRIPTION

The MPX-4088 system is a highly versatile audio matrix, perfect for installations of any size, allowing a multitude of configuration options, DSP signal processing and integrated solutions to common problems such as feedback, covering almost any installation need. The MPX-420V is a remote control volume controller with two balanced audio outputs and zone assignment for audio matrix mod. MPX-4088.RJ-45, Cat 5e cable system connection.For installations where there are various audio sources and audience areas such as shopping malls, hotels, conference rooms, stadiums, etc.