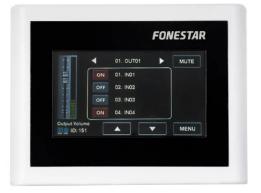

## **MPX-460P**

REMOTE CONTROL FOR VOLUME CONTROL AND ZONE AND SCENE ASSIGNMENT WITH TOUCH SCREEN

Enables volume control, zone assignment, scene assignment, etc.

control with touch screen for audio matrix mod. MPX-4088.It connects to the matrix via RJ-45, Cat 5e cable and has an extension link to connect up to 8 MPX-460P in series.For installations where there are various audio sources and audience areas such as shopping malls, hotels, conference rooms, stadiums, etc.

## **TECHNICAL CHARACTERISTICS**

| FEATURES     | Remote control for volume control and zone assignment with touch screen for audio matrix mod. MPX-4088.  Connection to the matrix via RJ-45 cable, Cat 5e (see note).  Link extension for connecting up to 8 MPX-460P in series.  Capacitive LCD touch screen.  Surface installation. The rear panel is screwed to the wall and the front panel is secured with a screw. |
|--------------|--------------------------------------------------------------------------------------------------------------------------------------------------------------------------------------------------------------------------------------------------------------------------------------------------------------------------------------------------------------------------|
| INPUTS       | 1 RD port for connection to MPX-4088 matrix, RJ-45 (see note)                                                                                                                                                                                                                                                                                                            |
| OUTPUTS      | 1 extension link, RJ-45                                                                                                                                                                                                                                                                                                                                                  |
| CONTROLS     | Volume control, zone and scene allocation                                                                                                                                                                                                                                                                                                                                |
| POWER SUPPLY | 24 V DC, 100 mA, RD port<br>24 V DC, 300 mA, euroblock, for connection of more MPX-460P in series.                                                                                                                                                                                                                                                                       |
| DIMENSIONS   | 150 x 115 x 25 mm depth<br>Surface installation.                                                                                                                                                                                                                                                                                                                         |
| WEIGHT       | 0.29 kg                                                                                                                                                                                                                                                                                                                                                                  |
| ACCESSORIES  | Screws and mounting accessories                                                                                                                                                                                                                                                                                                                                          |
| NOTE         | It is recommended to use high quality Cat 5e/6 cables, UTP or FTP/SFTP shielded cables with shielded connectors and with the cable shield connected to the connector shield. Maximum cable length 100 m.                                                                                                                                                                 |