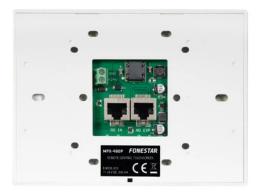

control with touch screen for audio matrix mod. MPX-4088.It connects to the matrix via RJ-45, Cat 5e cable and has an extension link to connect up to 8 MPX-460P in series.For installations where there are various audio sources and audience areas such as shopping malls, hotels, conference rooms, stadiums, etc.

## **TECHNICAL CHARACTERISTICS**

| FEATURES     | Remote control for volume control and zone assignment with touch screen for audio matrix mod. MPX-4088.  Connection to the matrix via RJ-45 cable, Cat 5e (see note).  Link extension for connecting up to 8 MPX-460P in series.  Capacitive LCD touch screen.  Surface installation. The rear panel is screwed to the wall and the front panel is secured with a screw. |
|--------------|--------------------------------------------------------------------------------------------------------------------------------------------------------------------------------------------------------------------------------------------------------------------------------------------------------------------------------------------------------------------------|
| INPUTS       | 1 RD port for connection to MPX-4088 matrix, RJ-45 (see note)                                                                                                                                                                                                                                                                                                            |
| OUTPUTS      | 1 extension link, RJ-45                                                                                                                                                                                                                                                                                                                                                  |
| CONTROLS     | Volume control, zone and scene allocation                                                                                                                                                                                                                                                                                                                                |
| POWER SUPPLY | 24 V DC, 100 mA, RD port<br>24 V DC, 300 mA, euroblock, for connection of more MPX-460P in series.                                                                                                                                                                                                                                                                       |
| DIMENSIONS   | 150 x 115 x 25 mm depth<br>Surface installation.                                                                                                                                                                                                                                                                                                                         |
| WEIGHT       | 0.29 kg                                                                                                                                                                                                                                                                                                                                                                  |
| ACCESSORIES  | Screws and mounting accessories                                                                                                                                                                                                                                                                                                                                          |
| NOTE         | It is recommended to use high quality Cat 5e/6 cables, UTP or FTP/SFTP shielded cables with shielded connectors and with the cable shield connected to the connector shield. Maximum cable length 100 m.                                                                                                                                                                 |