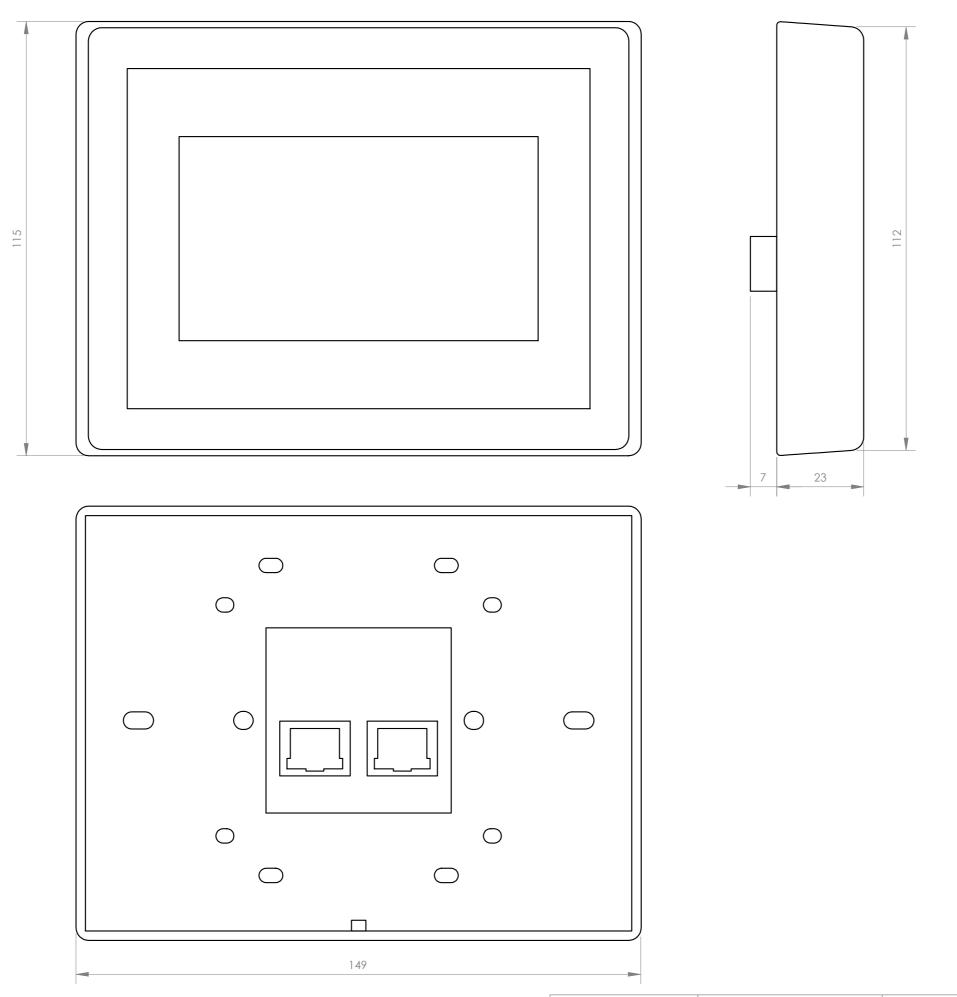

## **TECHNICAL CHARACTERISTICS**

| FEATURES     | Remote control for volume control and zone assignment with touch screen for audio matrix mod. MPX-4088.  Connection to the matrix via RJ-45 cable, Cat 5e (see note).  Link extension for connecting up to 8 MPX-460P in series.  Capacitive LCD touch screen.  Surface installation. The rear panel is screwed to the wall and the front panel is secured with a screw. |
|--------------|--------------------------------------------------------------------------------------------------------------------------------------------------------------------------------------------------------------------------------------------------------------------------------------------------------------------------------------------------------------------------|
| INPUTS       | 1 RD port for connection to MPX-4088 matrix, RJ-45 (see note)                                                                                                                                                                                                                                                                                                            |
| OUTPUTS      | 1 extension link, RJ-45                                                                                                                                                                                                                                                                                                                                                  |
| CONTROLS     | Volume control, zone and scene allocation                                                                                                                                                                                                                                                                                                                                |
| POWER SUPPLY | 24 V DC, 100 mA, RD port<br>24 V DC, 300 mA, euroblock, for connection of more MPX-460P in series.                                                                                                                                                                                                                                                                       |
| DIMENSIONS   | 150 x 115 x 25 mm depth<br>Surface installation.                                                                                                                                                                                                                                                                                                                         |
| WEIGHT       | 0.29 kg                                                                                                                                                                                                                                                                                                                                                                  |
| ACCESSORIES  | Screws and mounting accessories                                                                                                                                                                                                                                                                                                                                          |
| NOTE         | It is recommended to use high quality Cat 5e/6 cables, UTP or FTP/SFTP shielded cables with shielded connectors and with the cable shield connected to the connector shield. Maximum cable length 100 m.                                                                                                                                                                 |