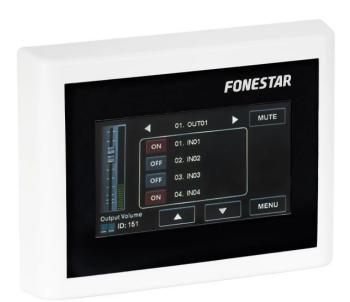

## **MPX-460P**

REMOTE CONTROL FOR VOLUME CONTROL AND ZONE AND SCENE ASSIGNMENT WITH TOUCH SCREEN

Enables volume control, zone assignment, scene assignment, etc.

control with touch screen for audio matrix mod. MPX-4088.It connects to the matrix via RJ-45, Cat 5e cable and has an extension link to connect up to 8 MPX-460P in series.For installations where there are various audio sources and audience areas such as shopping malls, hotels, conference rooms, stadiums, etc.

## **TECHNICAL CHARACTERISTICS**

| FEATURES     | Remote control for volume control and zone assignment with touch screen for audio matrix mod. MPX-4088.  Connection to the matrix via RJ-45 cable, Cat 5e (see note).  Link extension for connecting up to 8 MPX-460P in series.  Capacitive LCD touch screen.  Surface installation. The rear panel is screwed to the wall and the front panel is secured with a screw. |
|--------------|--------------------------------------------------------------------------------------------------------------------------------------------------------------------------------------------------------------------------------------------------------------------------------------------------------------------------------------------------------------------------|
| INPUTS       | 1 RD port for connection to MPX-4088 matrix, RJ-45 (see note)                                                                                                                                                                                                                                                                                                            |
| OUTPUTS      | 1 extension link, RJ-45                                                                                                                                                                                                                                                                                                                                                  |
| CONTROLS     | Volume control, zone and scene allocation                                                                                                                                                                                                                                                                                                                                |
| POWER SUPPLY | 24 V DC, 100 mA, RD port<br>24 V DC, 300 mA, euroblock, for connection of more MPX-460P in series.                                                                                                                                                                                                                                                                       |
| DIMENSIONS   | 150 x 115 x 25 mm depth<br>Surface installation.                                                                                                                                                                                                                                                                                                                         |
| WEIGHT       | 0.29 kg                                                                                                                                                                                                                                                                                                                                                                  |
| ACCESSORIES  | Screws and mounting accessories                                                                                                                                                                                                                                                                                                                                          |
| NOTE         | It is recommended to use high quality Cat 5e/6 cables, UTP or FTP/SFTP shielded cables with shielded connectors and with the cable shield connected to the connector shield. Maximum cable length 100 m.                                                                                                                                                                 |