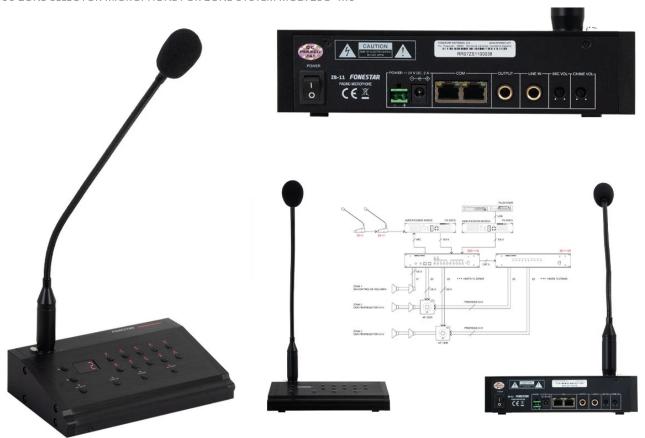

## **ZS-11**

10-300 ZONE SELECTOR MICROPHONE FOR ZONE SYSTEM MOD. ZSC-1110

Crystal clear voice pick-up

10 zone direct selection buttons

Microphone volume and musical alert tone control

## DESCRIPTION

Paging microphone for the zone system mod. ZSC-1110.

## TECHNICAL CHARACTERISTICS

| FEATURES     | Microphone with direct selection buttons of 10 zones. Selection of up to 300 zones. Selects the zone for paging on the ZSC-1110. Selects priority for 24V attenuators on the ZS-1112R. Microphone and musical alert tone volume control. |
|--------------|------------------------------------------------------------------------------------------------------------------------------------------------------------------------------------------------------------------------------------------|
| MICROPHONE   | Electret condenser with gooseneck                                                                                                                                                                                                        |
| INPUTS       | 1 balanced mic., XLR 600 Ohm 5 mV<br>1 unbalanced line, 6.3 mm jack 10,000 Ohm 775 mV<br>1 paging mic., RJ-45                                                                                                                            |
| OUTPUTS      | 1 unbalanced line, 6.3 mm jack 10,000 Ohm 775 mV<br>1 paging mic., RJ-45                                                                                                                                                                 |
| CONNECTION   | Cat 5e cable, RS-485 communication that can reach up to 1000 metres                                                                                                                                                                      |
| POWER SUPPLY | 24 V DC, 2 A with adapter included                                                                                                                                                                                                       |
| DIMENSIONS   | Microphone with gooseneck: 475 mm height Base: 220 x 52 x 143 mm depth                                                                                                                                                                   |
| WEIGHT       | 1.5 kg                                                                                                                                                                                                                                   |
| ACCESSORIES  | Cat 5e connection cable, RJ45                                                                                                                                                                                                            |