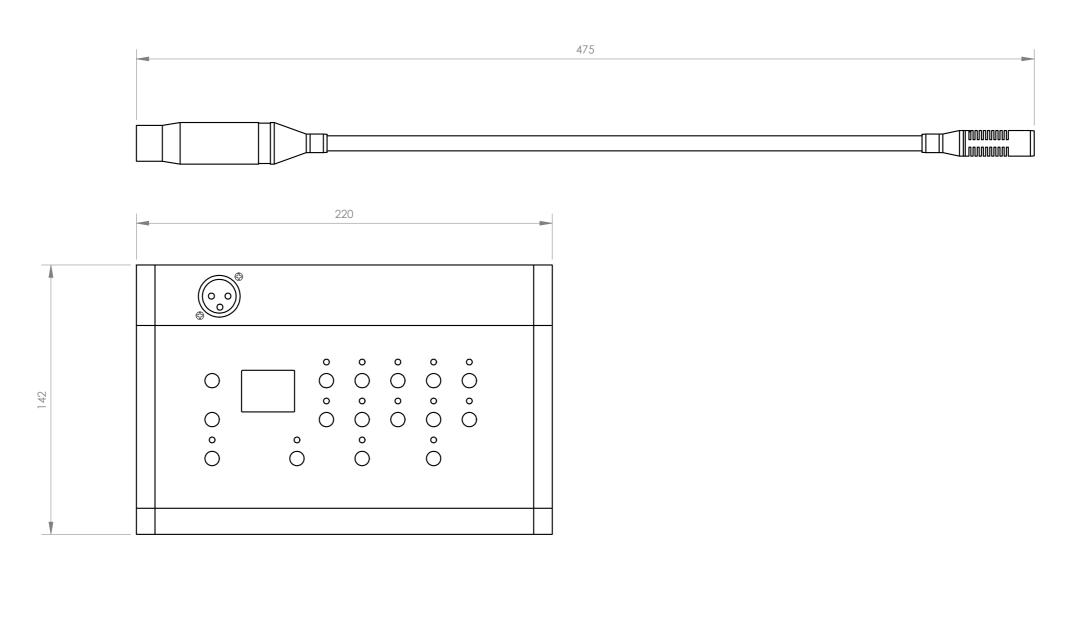

## TECHNICAL CHARACTERISTICS

| FEATURES     | Microphone with direct selection buttons of 10 zones. Selection of up to 300 zones. Selects the zone for paging on the ZSC-1110. Selects priority for 24V attenuators on the ZS-1112R. Microphone and musical alert tone volume control. |
|--------------|------------------------------------------------------------------------------------------------------------------------------------------------------------------------------------------------------------------------------------------|
| MICROPHONE   | Electret condenser with gooseneck                                                                                                                                                                                                        |
| INPUTS       | 1 balanced mic., XLR 600 Ohm 5 mV<br>1 unbalanced line, 6.3 mm jack 10,000 Ohm 775 mV<br>1 paging mic., RJ-45                                                                                                                            |
| OUTPUTS      | 1 unbalanced line, 6.3 mm jack 10,000 Ohm 775 mV<br>1 paging mic., RJ-45                                                                                                                                                                 |
| CONNECTION   | Cat 5e cable, RS-485 communication that can reach up to 1000 metres                                                                                                                                                                      |
| POWER SUPPLY | 24 V DC, 2 A with adapter included                                                                                                                                                                                                       |
| DIMENSIONS   | Microphone with gooseneck: 475 mm height Base: 220 x 52 x 143 mm depth                                                                                                                                                                   |
| WEIGHT       | 1.5 kg                                                                                                                                                                                                                                   |
| ACCESSORIES  | Cat 5e connection cable, RJ45                                                                                                                                                                                                            |