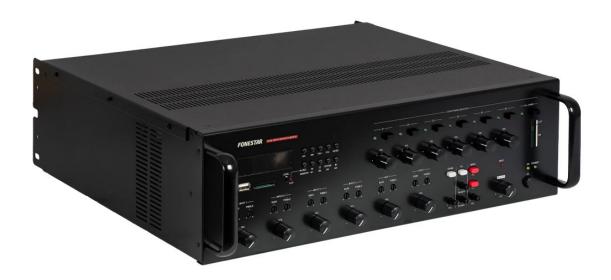

## MPZ-6480RGU

6 OUTPUT ZONES PUBLIC ADDRESS AMPLIFIER

Great power and sound quality.

6 zones with independent volume control

Internal memory to store messages and chimes

Priority paging

## **DESCRIPTION**

It has 6 output zones with independent volume control, pre-recorded message playback and USB/SD recorder/player with FM digital tuner. Possibility of paging and pre-recorded messages playback in zones through microphone with zone selector mod. MZ-648. Operates in single or dual mode: in single mode, when paging in one or several zones, music playback will be interrupted in the rest of the zones; In dual mode, an external ampli?er is necessary to play the announcements and background music is not interrupted. Suitable for commercial installations with several loudspeaker zones with the need for pre-recorded message playback and paging in different zones.