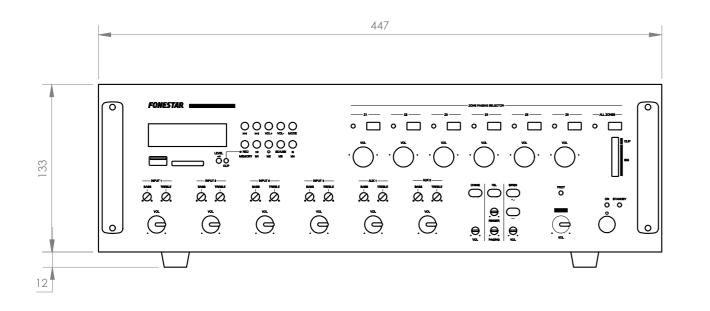

| S/N RATIO    | Mic > 60 dB<br>Line > 70 dB                                                                                                                                                                                                        |
|--------------|------------------------------------------------------------------------------------------------------------------------------------------------------------------------------------------------------------------------------------|
| PROTECTION   | Temperature and overload                                                                                                                                                                                                           |
| PHANTOM      | 24 V in mics 1 to 4, selectable                                                                                                                                                                                                    |
| PRIORITY     | Mic.1 and paging from M-64.  Mic 2, paging from MZ-648, mic 3, mic 4, aux 1, aux 2, tel ring, tel voice, chime (front), siren (front), USB/SD/FM player, pre-recorded messages from MZ-648, priority level 1 to 4 menu selectable. |
| IMPEDANCE    | 4 Ohm 100 V line, screw terminals                                                                                                                                                                                                  |
| POWER SUPPLY | 230 V AC, 960 W maximum                                                                                                                                                                                                            |
| DIMENSIONS   | 483 x 133 x 497 mm depth. 3 U 19" rack                                                                                                                                                                                             |
| WEIGHT       | 15.9 kg                                                                                                                                                                                                                            |
| OPTIONAL     | MZ-648: paging microphone<br>M-64: microphone with priority                                                                                                                                                                        |
| ACCESSORIES  | Mount for assembly in 19" rack FM antenna                                                                                                                                                                                          |