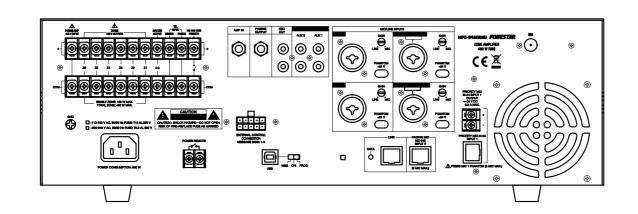

## **TECHNICAL CHARACTERISTICS**

| FEATURES   | Zone amplifier. 6 zones with independent volume control, maximum 120 W per zone. Playback of up to 6 prerecorded messages. USB/SD recorder/player. Digital FM radio tuner. Internal memory to store messages and chimes. Phantom power supply. Priority paging. Connection of up to 3 paging microphones MZ-648 and 3 microphones with priority M-64. |
|------------|-------------------------------------------------------------------------------------------------------------------------------------------------------------------------------------------------------------------------------------------------------------------------------------------------------------------------------------------------------|
| POWER      | 480 W RMS                                                                                                                                                                                                                                                                                                                                             |
| FEEDBACK   | 80-16,000 Hz ±3 dB                                                                                                                                                                                                                                                                                                                                    |
| DISTORTION | Harmonic: < 1%                                                                                                                                                                                                                                                                                                                                        |
| INPUTS     | 4 balanced mic./line, combo (XLR and 6.3 mm jack) 600 Ohm 2.5 mV and 10,000 Ohm 300 mV RMS, switchable 2 aux, 2 x RCA 10,000 Ohm 1.1 mV RMS 1 insert, 6.3 mm jack 2.5 V RMS 1 tel. paging, screw terminals 10,000 Ohm 250 mV RMS 1 paging mic. RJ-45 1 mic. with priority, RJ-45                                                                      |
| OUTPUTS    | 1 paging out, 6.3 mm jack 1 V RMS<br>1 rec out, 2 x RCA 1 V RMS                                                                                                                                                                                                                                                                                       |

| S/N RATIO    | Mic > 60 dB<br>Line > 70 dB                                                                                                                                                                                                        |
|--------------|------------------------------------------------------------------------------------------------------------------------------------------------------------------------------------------------------------------------------------|
| PROTECTION   | Temperature and overload                                                                                                                                                                                                           |
| PHANTOM      | 24 V in mics 1 to 4, selectable                                                                                                                                                                                                    |
| PRIORITY     | Mic.1 and paging from M-64.  Mic 2, paging from MZ-648, mic 3, mic 4, aux 1, aux 2, tel ring, tel voice, chime (front), siren (front), USB/SD/FM player, pre-recorded messages from MZ-648, priority level 1 to 4 menu selectable. |
| IMPEDANCE    | 4 Ohm 100 V line, screw terminals                                                                                                                                                                                                  |
| POWER SUPPLY | 230 V AC, 960 W maximum                                                                                                                                                                                                            |
| DIMENSIONS   | 483 x 133 x 497 mm depth. 3 U 19" rack                                                                                                                                                                                             |
| WEIGHT       | 15.9 kg                                                                                                                                                                                                                            |
| OPTIONAL     | MZ-648: paging microphone<br>M-64: microphone with priority                                                                                                                                                                        |
| ACCESSORIES  | Mount for assembly in 19" rack FM antenna                                                                                                                                                                                          |