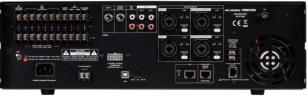

## **TECHNICAL CHARACTERISTICS**

| FEATURES   | Zone amplifier. 6 zones with independent volume control, maximum 120 W per zone. Playback of up to 6 prerecorded messages. USB/SD recorder/player. Digital FM radio tuner. Internal memory to store messages and chimes. Phantom power supply. Priority paging. Connection of up to 3 paging microphones MZ-648 and 3 microphones with priority M-64. |
|------------|-------------------------------------------------------------------------------------------------------------------------------------------------------------------------------------------------------------------------------------------------------------------------------------------------------------------------------------------------------|
| POWER      | 480 W RMS                                                                                                                                                                                                                                                                                                                                             |
| FEEDBACK   | 80-16,000 Hz ±3 dB                                                                                                                                                                                                                                                                                                                                    |
| DISTORTION | Harmonic: < 1%                                                                                                                                                                                                                                                                                                                                        |
| INPUTS     | 4 balanced mic./line, combo (XLR and 6.3 mm jack) 600 Ohm 2.5 mV and 10,000 Ohm 300 mV RMS, switchable 2 aux, 2 x RCA 10,000 Ohm 1.1 mV RMS 1 insert, 6.3 mm jack 2.5 V RMS 1 tel. paging, screw terminals 10,000 Ohm 250 mV RMS 1 paging mic. RJ-45 1 mic. with priority, RJ-45                                                                      |
| OUTPUTS    | 1 paging out, 6.3 mm jack 1 V RMS<br>1 rec out, 2 x RCA 1 V RMS                                                                                                                                                                                                                                                                                       |

| S/N RATIO    | Mic > 60 dB<br>Line > 70 dB                                                                                                                                                                                                        |
|--------------|------------------------------------------------------------------------------------------------------------------------------------------------------------------------------------------------------------------------------------|
| PROTECTION   | Temperature and overload                                                                                                                                                                                                           |
| PHANTOM      | 24 V in mics 1 to 4, selectable                                                                                                                                                                                                    |
| PRIORITY     | Mic.1 and paging from M-64.  Mic 2, paging from MZ-648, mic 3, mic 4, aux 1, aux 2, tel ring, tel voice, chime (front), siren (front), USB/SD/FM player, pre-recorded messages from MZ-648, priority level 1 to 4 menu selectable. |
| IMPEDANCE    | 4 Ohm 100 V line, screw terminals                                                                                                                                                                                                  |
| POWER SUPPLY | 230 V AC, 960 W maximum                                                                                                                                                                                                            |
| DIMENSIONS   | 483 x 133 x 497 mm depth. 3 U 19" rack                                                                                                                                                                                             |
| WEIGHT       | 15.9 kg                                                                                                                                                                                                                            |
| OPTIONAL     | MZ-648: paging microphone<br>M-64: microphone with priority                                                                                                                                                                        |
| ACCESSORIES  | Mount for assembly in 19" rack FM antenna                                                                                                                                                                                          |